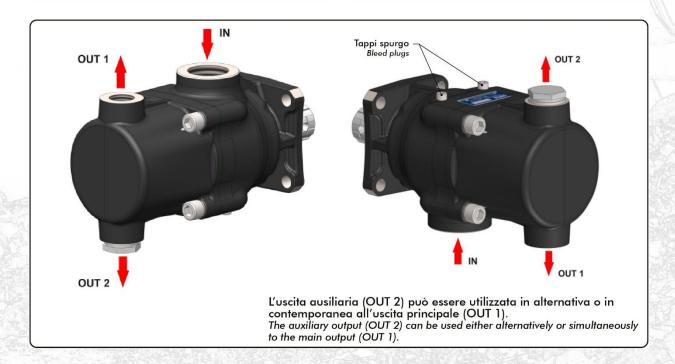

Verificare che la pompa sia posizionata almeno 100 mm sotto il livello minimo del serbatoio olio. Prima di avviare la pompa effettuare spurgo aria. Verify that pump is, at least, 100 mm under the minimum level of the tank. Before starting the pump bleed the air.