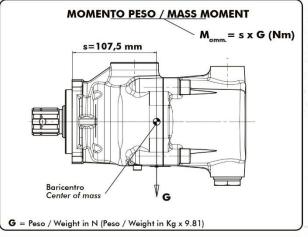

## **PB DARK ISO SHORT HE**

"DARK" ISO SHORT HE

POMPE A PISTONI FISSAGGIO 4 FORI-ISO 4 HOLES-ISO HYDRAULIC PISTON PUMPS

108009

Kit guarnizioni / Seal Kit 10890300063

"s" la dimensione può essere considerata valida per tutte le pompe dimension can be considered valid for all pump displacement