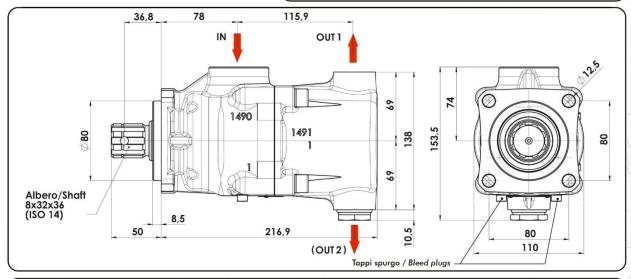

| Tipo pompa Codice Pump type Code | Codice      | Cilindrata<br>Displacement<br>cm³/rev | IN OUT<br>GAS GAS | OUT   |       | OUT<br>METRICO | Pressione/Pressure |                | Velocità             | Peso         |
|----------------------------------|-------------|---------------------------------------|-------------------|-------|-------|----------------|--------------------|----------------|----------------------|--------------|
|                                  | Code        |                                       |                   | GAS   |       |                | Max.               | Picco/Peak     | massima<br>Max speed | Weight<br>kg |
| DARK                             | 10800902126 | 20,25                                 | G 1-1/4           | G 3/4 |       |                | 350 bar            | <b>400</b> bar | 1800 rpm             | 13,2         |
| SHORT-21                         | 10800932120 |                                       |                   |       | M45x2 | M22x1,5        |                    |                |                      |              |
| DARK                             | 10800902822 | 27                                    | G 1-1/4           | G 3/4 |       |                |                    |                |                      | 13,2         |
| SHORT-28                         | 10800932826 |                                       |                   |       | M45x2 | M22x1,5        |                    |                |                      |              |
| DARK                             | 10800903527 | 33,75                                 | G 1-1/4           | G 3/4 |       |                |                    |                |                      | 13,1         |
| SHORT-35                         | 10800933521 |                                       |                   |       | M45x2 | M22x1,5        |                    |                |                      |              |
| DARK                             | 10800904222 | 40,5                                  | G 1-1/4           | G 3/4 |       |                |                    |                |                      | 13           |
| SHORT-42                         | 10800934226 |                                       |                   |       | M45x2 | M22x1,5        |                    |                |                      |              |
| DARK                             | 10800904820 | 47,25                                 | G 1-1/4           | G 3/4 |       |                |                    |                |                      | 12,9         |
| SHORT-48                         | 10800934824 |                                       |                   |       | M45x2 | M22x1,5        |                    |                |                      |              |
| DARK                             | 10800905221 | 51,97                                 | G 1-1/4           | G 3/4 |       |                |                    |                |                      | 13           |
| SHORT-52                         | 10800935225 |                                       |                   |       | M45x2 | M22x1,5        |                    |                |                      |              |
| DARK                             | 10800905525 | - 54<br>- 59,3                        | G 1-1/4           | G 3/4 |       |                | 300 bar            | <b>350</b> bar | 1500 rpm             | 12,9         |
| SHORT-55                         | 10800935529 |                                       |                   |       | M45x2 | M22x1,5        |                    |                |                      |              |
| DARK                             | 10800906024 |                                       | G 1-1/4           | G 3/4 |       |                |                    |                |                      | 12,8         |
| SHORT-60                         | 10800936028 |                                       |                   |       | M45x2 | M22x1,5        |                    |                |                      |              |

## **PB DARK ISO SHORT HE**

"DARK" ISO SHORT HE

POMPE A PISTONI FISSAGGIO 4 FORI-ISO 4 HOLES-ISO HYDRAULIC PISTON PUMPS

108009

Kit guarnizioni / Seal Kit 10890300063

"s" la dimensione può essere considerata valida per tutte le pompe dimension can be considered valid for all pump displacement