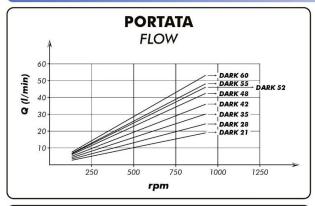

| Tipo pompa Codice Pump type Code | Codice      | Cilindrata<br>Displacement<br>cm³/rev | IN OUT<br>GAS GAS | OUT   |       | OUT<br>METRICO | Pressione/Pressure |                | Velocità             | Peso         |
|----------------------------------|-------------|---------------------------------------|-------------------|-------|-------|----------------|--------------------|----------------|----------------------|--------------|
|                                  | Code        |                                       |                   | GAS   |       |                | Max.               | Picco/Peak     | massima<br>Max speed | Weight<br>kg |
| DARK                             | 10800902126 | 20,25                                 | G 1-1/4           | G 3/4 |       |                | 350 bar            | <b>400</b> bar | 1800 rpm             | 13,2         |
| SHORT-21                         | 10800932120 |                                       |                   |       | M45x2 | M22x1,5        |                    |                |                      |              |
| DARK                             | 10800902822 | 27                                    | G 1-1/4           | G 3/4 |       |                |                    |                |                      | 13,2         |
| SHORT-28                         | 10800932826 |                                       |                   |       | M45x2 | M22x1,5        |                    |                |                      |              |
| DARK                             | 10800903527 | 33,75                                 | G 1-1/4           | G 3/4 |       |                |                    |                |                      | 13,1         |
| SHORT-35                         | 10800933521 |                                       |                   |       | M45x2 | M22x1,5        |                    |                |                      |              |
| DARK                             | 10800904222 | 40,5                                  | G 1-1/4           | G 3/4 |       |                |                    |                |                      | 13           |
| SHORT-42                         | 10800934226 |                                       |                   |       | M45x2 | M22x1,5        |                    |                |                      |              |
| DARK                             | 10800904820 | 47,25                                 | G 1-1/4           | G 3/4 |       |                |                    |                |                      | 12,9         |
| SHORT-48                         | 10800934824 |                                       |                   |       | M45x2 | M22x1,5        |                    |                |                      |              |
| DARK                             | 10800905221 | 51,97                                 | G 1-1/4           | G 3/4 |       |                |                    |                |                      | 13           |
| SHORT-52                         | 10800935225 |                                       |                   |       | M45x2 | M22x1,5        |                    |                |                      |              |
| DARK                             | 10800905525 | - 54<br>- 59,3                        | G 1-1/4           | G 3/4 |       |                | 300 bar            | <b>350</b> bar | 1500 rpm             | 12,9         |
| SHORT-55                         | 10800935529 |                                       |                   |       | M45x2 | M22x1,5        |                    |                |                      |              |
| DARK                             | 10800906024 |                                       | G 1-1/4           | G 3/4 |       |                |                    |                |                      | 12,8         |
| SHORT-60                         | 10800936028 |                                       |                   |       | M45x2 | M22x1,5        |                    |                |                      |              |