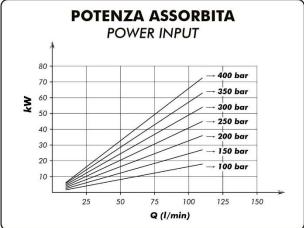

| Tipo pompa Codice Pump type Code | Codice      | Cilindrata<br>Displacement<br>cm³/rev | IN OUT<br>GAS GAS | OUT   |       | OUT<br>METRICO | Pressione/Pressure |                | Velocità             | Peso         |
|----------------------------------|-------------|---------------------------------------|-------------------|-------|-------|----------------|--------------------|----------------|----------------------|--------------|
|                                  | Code        |                                       |                   | GAS   |       |                | Max.               | Picco/Peak     | massima<br>Max speed | Weight<br>kg |
| DARK                             | 10800902126 | 20,25                                 | G 1-1/4           | G 3/4 |       |                | 350 bar            | <b>400</b> bar | 1800 rpm             | 13,2         |
| SHORT-21                         | 10800932120 |                                       |                   |       | M45x2 | M22x1,5        |                    |                |                      |              |
| DARK                             | 10800902822 | 27                                    | G 1-1/4           | G 3/4 |       |                |                    |                |                      | 13,2         |
| SHORT-28                         | 10800932826 |                                       |                   |       | M45x2 | M22x1,5        |                    |                |                      |              |
| DARK                             | 10800903527 | 33,75                                 | G 1-1/4           | G 3/4 |       |                |                    |                |                      | 13,1         |
| SHORT-35                         | 10800933521 |                                       |                   |       | M45x2 | M22x1,5        |                    |                |                      |              |
| DARK                             | 10800904222 | 40,5                                  | G 1-1/4           | G 3/4 |       |                |                    |                |                      | 13           |
| SHORT-42                         | 10800934226 |                                       |                   |       | M45x2 | M22x1,5        |                    |                |                      |              |
| DARK                             | 10800904820 | 47,25                                 | G 1-1/4           | G 3/4 |       |                |                    |                |                      | 12,9         |
| SHORT-48                         | 10800934824 |                                       |                   |       | M45x2 | M22x1,5        |                    |                |                      |              |
| DARK                             | 10800905221 | 51,97                                 | G 1-1/4           | G 3/4 |       |                |                    |                |                      | 13           |
| SHORT-52                         | 10800935225 |                                       |                   |       | M45x2 | M22x1,5        |                    |                |                      |              |
| DARK                             | 10800905525 | - 54<br>- 59,3                        | G 1-1/4           | G 3/4 |       |                | 300 bar            | <b>350</b> bar | 1500 rpm             | 12,9         |
| SHORT-55                         | 10800935529 |                                       |                   |       | M45x2 | M22x1,5        |                    |                |                      |              |
| DARK                             | 10800906024 |                                       | G 1-1/4           | G 3/4 |       |                |                    |                |                      | 12,8         |
| SHORT-60                         | 10800936028 |                                       |                   |       | M45x2 | M22x1,5        |                    |                |                      |              |