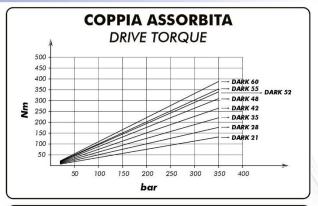

| Tipo pompa Codice Pump type Code | Codice      | Cilindrata<br>Displacement<br>cm³/rev | IN OUT<br>GAS GAS | OUT   |       | OUT<br>METRICO | Pressione/Pressure |                | Velocità             | Peso         |
|----------------------------------|-------------|---------------------------------------|-------------------|-------|-------|----------------|--------------------|----------------|----------------------|--------------|
|                                  | Code        |                                       |                   | GAS   |       |                | Max.               | Picco/Peak     | massima<br>Max speed | Weight<br>kg |
| DARK                             | 10800902126 | 20,25                                 | G 1-1/4           | G 3/4 |       |                | 350 bar            | <b>400</b> bar | 1800 rpm             | 13,2         |
| SHORT-21                         | 10800932120 |                                       |                   |       | M45x2 | M22x1,5        |                    |                |                      |              |
| DARK                             | 10800902822 | 27                                    | G 1-1/4           | G 3/4 |       |                |                    |                |                      | 13,2         |
| SHORT-28                         | 10800932826 |                                       |                   |       | M45x2 | M22x1,5        |                    |                |                      |              |
| DARK                             | 10800903527 | 33,75                                 | G 1-1/4           | G 3/4 |       |                |                    |                |                      | 13,1         |
| SHORT-35                         | 10800933521 |                                       |                   |       | M45x2 | M22x1,5        |                    |                |                      |              |
| DARK                             | 10800904222 | 40,5                                  | G 1-1/4           | G 3/4 |       |                |                    |                |                      | 13           |
| SHORT-42                         | 10800934226 |                                       |                   |       | M45x2 | M22x1,5        |                    |                |                      |              |
| DARK                             | 10800904820 | 47,25                                 | G 1-1/4           | G 3/4 |       |                |                    |                |                      | 12,9         |
| SHORT-48                         | 10800934824 |                                       |                   |       | M45x2 | M22x1,5        |                    |                |                      |              |
| DARK                             | 10800905221 | 51,97                                 | G 1-1/4           | G 3/4 |       |                |                    |                |                      | 13           |
| SHORT-52                         | 10800935225 |                                       |                   |       | M45x2 | M22x1,5        |                    |                |                      |              |
| DARK                             | 10800905525 | - 54<br>- 59,3                        | G 1-1/4           | G 3/4 |       |                | 300 bar            | <b>350</b> bar | 1500 rpm             | 12,9         |
| SHORT-55                         | 10800935529 |                                       |                   |       | M45x2 | M22x1,5        |                    |                |                      |              |
| DARK                             | 10800906024 |                                       | G 1-1/4           | G 3/4 |       |                |                    |                |                      | 12,8         |
| SHORT-60                         | 10800936028 |                                       |                   |       | M45x2 | M22x1,5        |                    |                |                      |              |