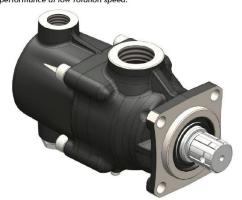

## **POMPE A PISTONI FISSAGGIO 4 FORI-ISO SHORT ALTA EFFICIENZA HIGH EFFICIENCY 4 HOLES-ISO SHORT HYDRAULIC PISTON PUMPS**

**CODICE FAMIGLIA** FAMILY CODE

108009

Le pompe a pistoni della serie HE offrono una maggiore capacità di aspirazione ad un basso regime di giri. Si rendono pertanto particolarmente idonee per tutte quelle applicazioni idrauliche dove sono richieste alte prestazioni abbinate a velocià di rotazione ridotte.
The piston pumps series HE offer enhanced suction ability at low RPM range. Thus, these pumps are particularly suitable for all those hydraulic applications requiring high performance at low rotation speed.