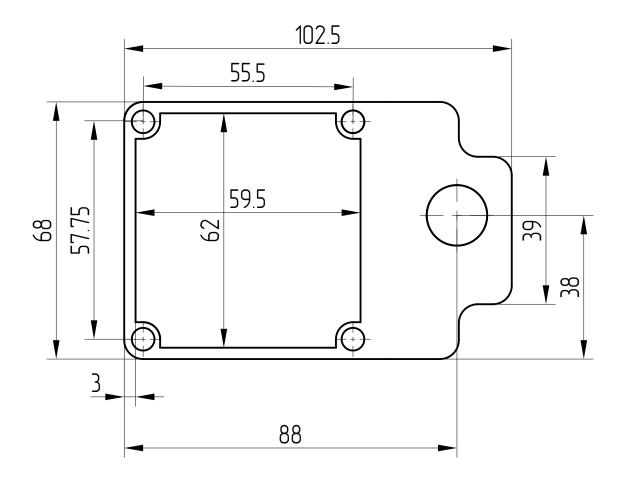

Materiaal: 2mm Aluminium

Nabehandelen: Zwart Poedercoaten

| Projection                                                                                                                          | General tolerances | Designed by:                         | Designed by: Tech |                                              | Short filename | Created by | Date           | Approved | by    | Released |
|-------------------------------------------------------------------------------------------------------------------------------------|--------------------|--------------------------------------|-------------------|----------------------------------------------|----------------|------------|----------------|----------|-------|----------|
|                                                                                                                                     | ISO 2768-1 mK      | Hayo Miedema                         |                   |                                              |                | НМ         | 13 jul 2018    |          |       |          |
| AGEJE                                                                                                                               |                    |                                      | Document type     | Document status                              |                | Checked    | Format         | Scale    |       |          |
|                                                                                                                                     |                    |                                      |                   |                                              |                |            |                | A4       | 1:1   |          |
| Weight [kg]                                                                                                                         |                    |                                      |                   | Beugel Clippard ventiel tussen handbediening |                |            | Drawing number |          |       |          |
| Truck Hydraulics 0.01                                                                                                               |                    |                                      |                   |                                              |                |            | 995-01-010     |          |       |          |
| CONFIDENTIAL: This document contains information which is subject to obligation of confidentiality and is to be returned upon       |                    |                                      |                   |                                              |                |            |                | Edition  | Sheet |          |
| request, its content may not be copied, disclosed to third parties or used for other than the express purpose for which it has been |                    |                                      |                   |                                              |                |            |                |          |       | 1/1      |
|                                                                                                                                     | рі                 | rovided without written consent of . |                   |                                              |                |            | l              | 1/ 1     |       |          |