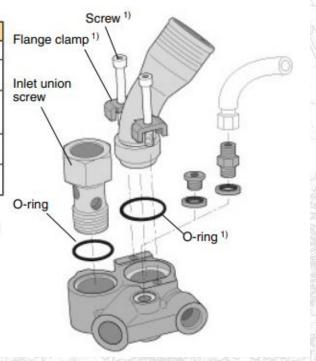

| Remember to lubricate the seal on the cartridge valve | ÷ |
|-------------------------------------------------------|---|
| before assembly in the valve block.                   |   |

| Part No | Description                           | Remarks                                    |
|---------|---------------------------------------|--------------------------------------------|
| 3781480 | Inlet union screw                     | F2 (all sizes)                             |
| 3781082 | Inlet union screw                     | F1-25, -41, -51, -61<br>and T1-81          |
| 3781094 | Inlet union screw                     | F1-81, -101,<br>T1-121,<br>and F3-81, -101 |
| 3780641 | O-ring kit                            | For F1, T1, F2 and<br>F3 (all sizes)       |
| 3782439 | Hold-down clamp<br>Suction fitting 1) | For BPV F1, T1, F2<br>and F3               |

Hold-down clamp for suction fitting on bypass valve for F1, T1, F2 and F3 (parts designated '1' in the split view).