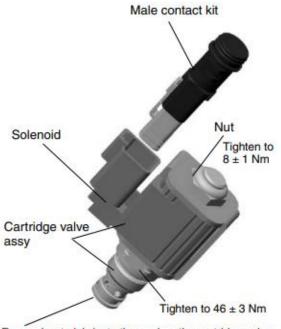

## BPV-F1, -T1, -F2 and -F3 Accessories / Spare Parts

| Part No | Description                 | Remarks             |
|---------|-----------------------------|---------------------|
| 3787496 | Solenoid 24V                | Incl. new connector |
| 3787497 | Solenoid 12V                | Incl. new connector |
| 3787494 | Cartridge valve<br>assy 24V | Incl. new connector |
| 3787495 | Cartridge valve<br>assy 12V | Incl. new connector |
| 3785948 | Nut for cartridge valve     |                     |
| 3787488 | Male contact kit            |                     |

| Remember to lubricate the seal on the cartridge valve | ÷ |
|-------------------------------------------------------|---|
| before assembly in the valve block.                   |   |

| Part No | Description                           | Remarks                                    |
|---------|---------------------------------------|--------------------------------------------|
| 3781480 | Inlet union screw                     | F2 (all sizes)                             |
| 3781082 | Inlet union screw                     | F1-25, -41, -51, -61<br>and T1-81          |
| 3781094 | Inlet union screw                     | F1-81, -101,<br>T1-121,<br>and F3-81, -101 |
| 3780641 | O-ring kit                            | For F1, T1, F2 and<br>F3 (all sizes)       |
| 3782439 | Hold-down clamp<br>Suction fitting 1) | For BPV F1, T1, F2<br>and F3               |