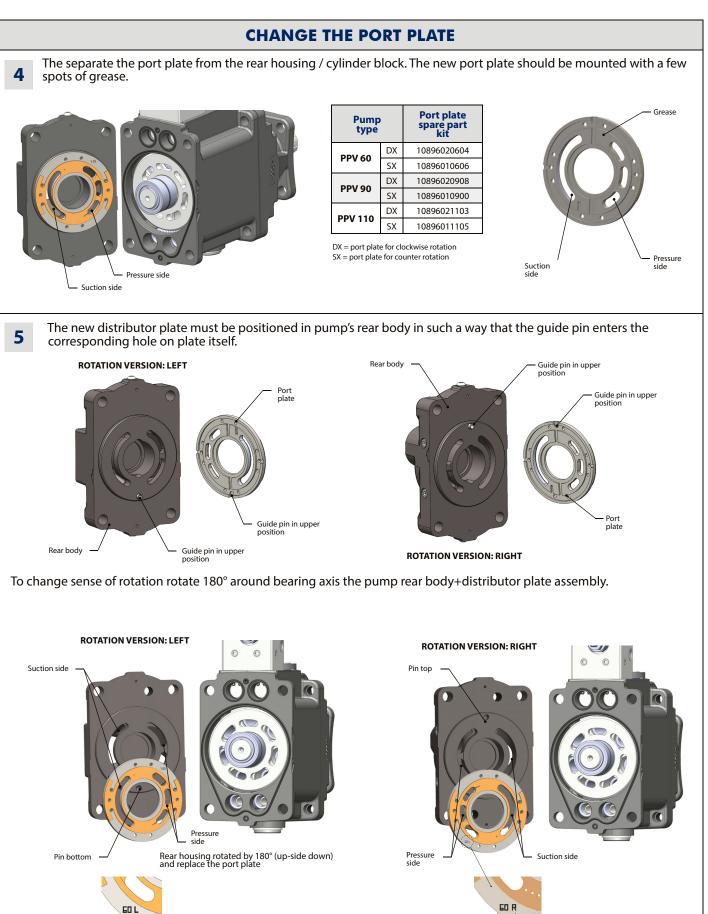

## PPV 60-90-110 REVERSING THE ROTATION DIRECTION

| PRELIMINARY OPERATIONS                                                                                                                                                                                                                                                                                                                                                                                                                                                                                                                                                                                                                                                                                                                                                                                                                                                                                                                                                                                                                                                                                                                                                                                                                                                                                                                                                                                                                                                                                                                                                                                                                                                                                                                                                                                                                                                                                                                                                                                                                                                                                                         |                                                                                                                                                                                                                 |
|--------------------------------------------------------------------------------------------------------------------------------------------------------------------------------------------------------------------------------------------------------------------------------------------------------------------------------------------------------------------------------------------------------------------------------------------------------------------------------------------------------------------------------------------------------------------------------------------------------------------------------------------------------------------------------------------------------------------------------------------------------------------------------------------------------------------------------------------------------------------------------------------------------------------------------------------------------------------------------------------------------------------------------------------------------------------------------------------------------------------------------------------------------------------------------------------------------------------------------------------------------------------------------------------------------------------------------------------------------------------------------------------------------------------------------------------------------------------------------------------------------------------------------------------------------------------------------------------------------------------------------------------------------------------------------------------------------------------------------------------------------------------------------------------------------------------------------------------------------------------------------------------------------------------------------------------------------------------------------------------------------------------------------------------------------------------------------------------------------------------------------|-----------------------------------------------------------------------------------------------------------------------------------------------------------------------------------------------------------------|
| 1 Rear Center body<br>body body<br>Pressure<br>port Suction<br>port                                                                                                                                                                                                                                                                                                                                                                                                                                                                                                                                                                                                                                                                                                                                                                                                                                                                                                                                                                                                                                                                                                                                                                                                                                                                                                                                                                                                                                                                                                                                                                                                                                                                                                                                                                                                                                                                                                                                                                                                                                                            | Attention!<br>Best for dismantling is with shaft directing downwards.<br>Diassembly rear cover<br>Unlock and remove ONLY the 2 screws indicated by using an<br>Allen key.                                       |
| 2 Center body forder the second secon | On indicated position as well as the one on the other side just<br>released from the screws, maintain held together the interme-<br>diate body and the front body with screws, washers and M8<br>nuts included. |
| 3 Rear<br>body<br>Center<br>housing                                                                                                                                                                                                                                                                                                                                                                                                                                                                                                                                                                                                                                                                                                                                                                                                                                                                                                                                                                                                                                                                                                                                                                                                                                                                                                                                                                                                                                                                                                                                                                                                                                                                                                                                                                                                                                                                                                                                                                                                                                                                                            | Then unscrew the other 2 long screws and separate the rear<br>body from the intermediate body.                                                                                                                  |