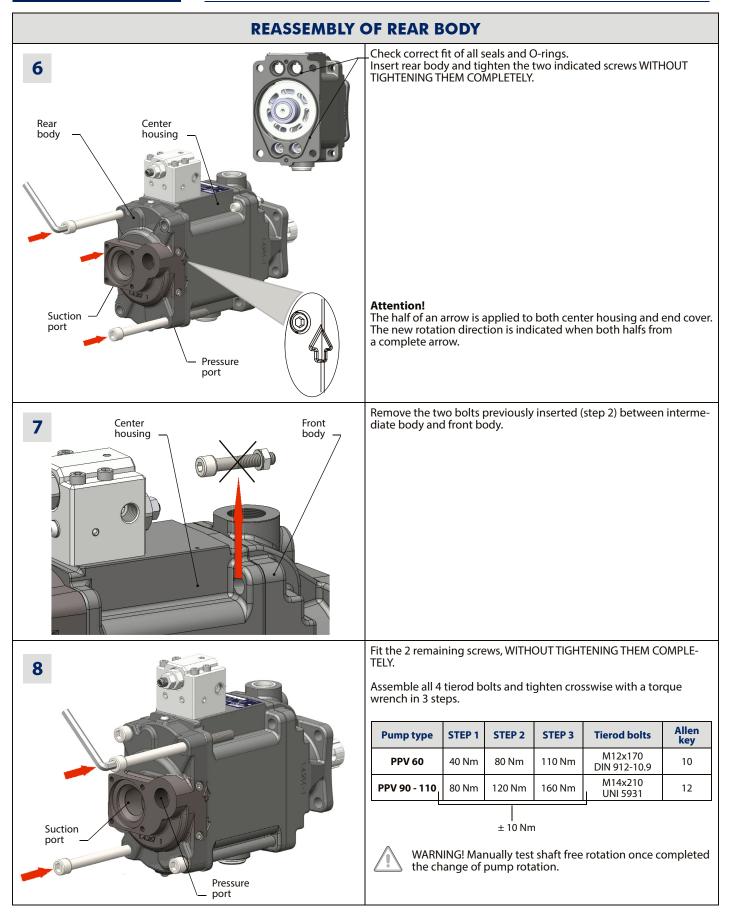

## PPV 60-90-110 REVERSING THE ROTATION DIRECTION

| PRELIMINARY OPERATIONS                                                                                                                                                                                                                                                                                                                                                                                                                                                                                                                                                                                                                                                                                                                                                                                                                                                                                                                                                                                                                                                                                                                                                                                                                                                                                                                                                                                                                                                                                                                                                                                                                                                                                                                                                                                                                                                                                                                                                                                                                                                                                                         |                                                                                                                                                                                                                 |
|--------------------------------------------------------------------------------------------------------------------------------------------------------------------------------------------------------------------------------------------------------------------------------------------------------------------------------------------------------------------------------------------------------------------------------------------------------------------------------------------------------------------------------------------------------------------------------------------------------------------------------------------------------------------------------------------------------------------------------------------------------------------------------------------------------------------------------------------------------------------------------------------------------------------------------------------------------------------------------------------------------------------------------------------------------------------------------------------------------------------------------------------------------------------------------------------------------------------------------------------------------------------------------------------------------------------------------------------------------------------------------------------------------------------------------------------------------------------------------------------------------------------------------------------------------------------------------------------------------------------------------------------------------------------------------------------------------------------------------------------------------------------------------------------------------------------------------------------------------------------------------------------------------------------------------------------------------------------------------------------------------------------------------------------------------------------------------------------------------------------------------|-----------------------------------------------------------------------------------------------------------------------------------------------------------------------------------------------------------------|
| 1 Rear Center body<br>body body<br>Pressure<br>port Suction<br>port                                                                                                                                                                                                                                                                                                                                                                                                                                                                                                                                                                                                                                                                                                                                                                                                                                                                                                                                                                                                                                                                                                                                                                                                                                                                                                                                                                                                                                                                                                                                                                                                                                                                                                                                                                                                                                                                                                                                                                                                                                                            | Attention!<br>Best for dismantling is with shaft directing downwards.<br>Diassembly rear cover<br>Unlock and remove ONLY the 2 screws indicated by using an<br>Allen key.                                       |
| 2 Center body forder the second secon | On indicated position as well as the one on the other side just<br>released from the screws, maintain held together the interme-<br>diate body and the front body with screws, washers and M8<br>nuts included. |
| 3 Rear<br>body<br>Center<br>housing                                                                                                                                                                                                                                                                                                                                                                                                                                                                                                                                                                                                                                                                                                                                                                                                                                                                                                                                                                                                                                                                                                                                                                                                                                                                                                                                                                                                                                                                                                                                                                                                                                                                                                                                                                                                                                                                                                                                                                                                                                                                                            | Then unscrew the other 2 long screws and separate the rear<br>body from the intermediate body.                                                                                                                  |