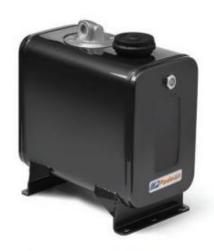

### 36/26

- This oil tank is equipped with: air breather cap h 41 round aluminium level gauge 3/4"

Welded mounting kit: rear position only.