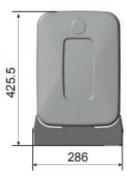

### 36/26 (sidewalls 360 mm h x 260 mm w)

| Products<br>range      | Filter Flange         | Level Indicator E = Spy eye L = Level gauge | Returns | Valve<br>Plate | Mounting kit  | Adjustable<br>Ball Valve |    | Dimensions<br>L x H x W | Material | Product Code<br>NSOF = Steel |
|------------------------|-----------------------|---------------------------------------------|---------|----------------|---------------|--------------------------|----|-------------------------|----------|------------------------------|
| Multi Function<br>(MF) | <ul><li>135</li></ul> | • E                                         | 0       | 0              | Rear (welded) | O 1°1/4                  | 30 | 365 x 360 x 260         | E        | -0030036V000                 |
|                        |                       |                                             |         |                |               |                          | 40 | 465 x 360 x 260         | F        | -0040046V000                 |
|                        |                       |                                             |         |                |               |                          | 50 | 565 x 360 x 260         | F        | -0050056V000                 |