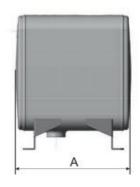

## Mounting specifics

| A<br>(mm) | Level indicator capacity |  |  |  |  |
|-----------|--------------------------|--|--|--|--|
| 365       | 027                      |  |  |  |  |
| 465       | 035                      |  |  |  |  |
| 565       | 043                      |  |  |  |  |