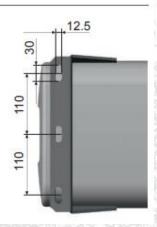

### 36/26

- This oil tank is equipped with: air breather cap h 41 round aluminium level gauge 3/4"

Welded mounting kit: rear position only.

### 36/26 (sidewalls 360 mm h x 260 mm w)

| Products<br>range      | Filter Flange         | Level Indicator E = Spy eye L = Level gauge | Returns | Valve<br>Plate | Mounting kit  | Adjustable<br>Ball Valve |    | Dimensions<br>L x H x W | Material | Product Code<br>NSOF = Steel |
|------------------------|-----------------------|---------------------------------------------|---------|----------------|---------------|--------------------------|----|-------------------------|----------|------------------------------|
| Multi Function<br>(MF) | <ul><li>135</li></ul> | • E                                         | 0       | 0              | Rear (welded) | O 1°1/4                  | 30 | 365 x 360 x 260         | E        | -0030036V000                 |
|                        |                       |                                             |         |                |               |                          | 40 | 465 x 360 x 260         | F        | -0040046V000                 |
|                        |                       |                                             |         |                |               |                          | 50 | 565 x 360 x 260         | F        | -0050056V000                 |