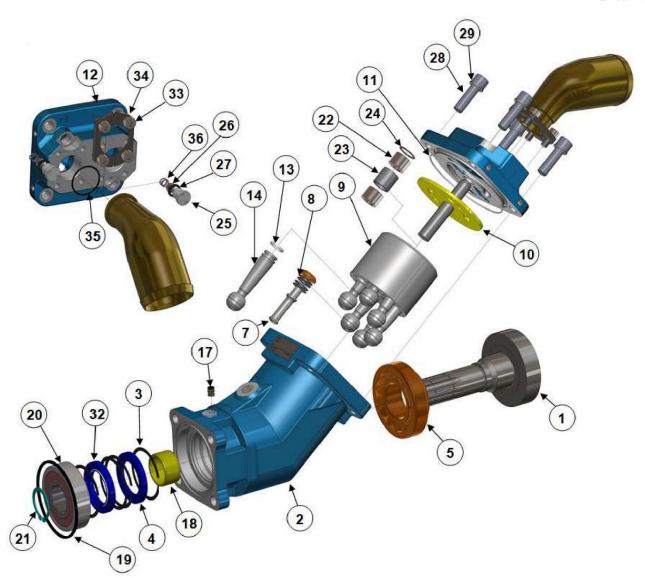

## **EV XPi series**

| Part<br>number | Designation        | Qty /<br>pump |
|----------------|--------------------|---------------|
| 1              | Shaft              | 1             |
| 2              | Housing            | 1             |
| 3              | Spring ring        | 4             |
| 4              | Nitrile lip seal   | 1             |
| 5              | Tapered bearing    | 1             |
| 7              | Guide              | 1             |
| 8              | Belleville washer  | 4             |
| 9              | Barrel             | 1             |
| 10             | Distribution plate | 1             |
| 11             | O-ring             | 1             |
| 12             | Rear cover         | 1             |
| 13             | Ring               | 7             |
| 14             | Piston             | 7             |
| 17             | Carstick plug      | 1             |
| 18             | Bushing            | 1             |
| 19             | Square seal        | 1             |
| 20             | Ball bearing       | 1             |
| 21             | Retainer ring      | 1             |
| 22             | Needle bearing     | 2             |
| 23             | Shim               | 1             |
| 24             | Retainer ring      | 1             |
| 25             | Plug               | 2             |
| 26             | Ball               | 2             |
| 27             | O-ring             | 2             |
| 28             | Vis                | 4             |
| 29             | Nord Lock washer   | 4             |
| 32             | Viton lip seal     | 1             |
| 33             | Screw              | 4             |
| 34             | Half flange        | 2             |
| 35             | O-ring             | 1             |
| 36             | Spring             | 2             |
| 38             | Plastic tube       | 1             |