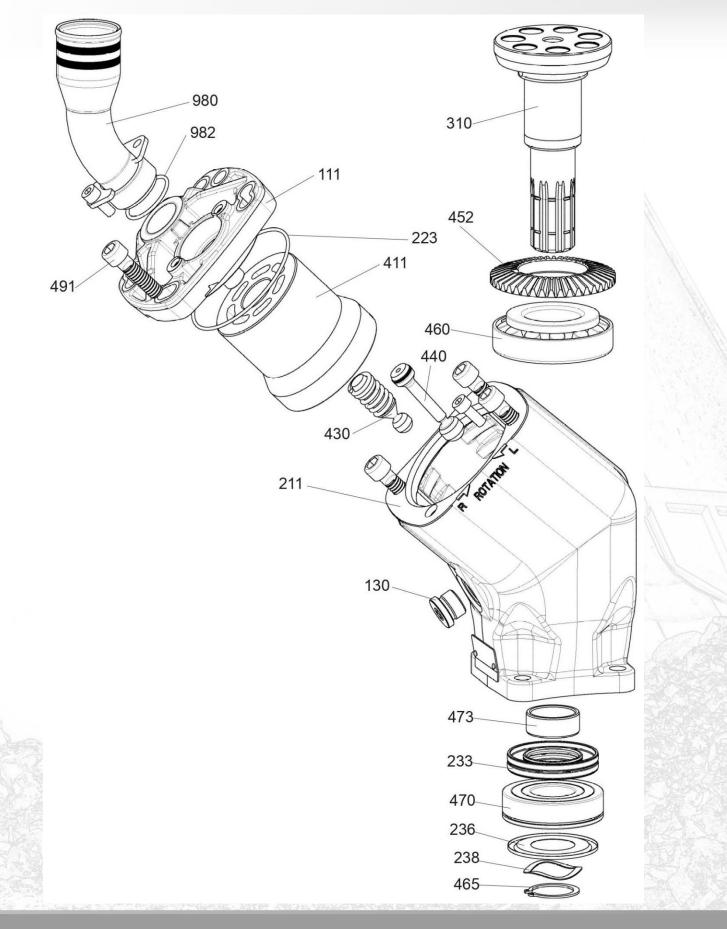

## EV Series F1/T1

| Dee | Barra di tilan                | 0.1  | Demoster                                              |  |
|-----|-------------------------------|------|-------------------------------------------------------|--|
|     | Description                   | Qty. | Remarks                                               |  |
| 111 | End Cap                       | 1    | Spare Part Kit                                        |  |
| 130 | Hex Socket Plug               | 1    | Seal Kit /                                            |  |
|     |                               |      | Hex Socket Plug Assy G1/2                             |  |
| 211 | Bearing Housing               | 1    | No Spare Part                                         |  |
| 223 | O-ring                        | 1    | Seal Kit + Mounting Kit O-ring<br>98*2.5 V80          |  |
| 233 | Shaft Seal                    | 1    | Seal Kit + Mounting Kit                               |  |
| 236 | <b>Protective Washer</b>      | 1    | Mounting Kit                                          |  |
| 238 | Waved Spring Washer           | 1    | Mounting Kit                                          |  |
| 310 | Shaft                         | 1    | No Spare Part                                         |  |
| 411 | Cylinder Barrel               | 1    | Spare Part Kit                                        |  |
| 430 | Barrel Support                | 1    | Spare Part Kit                                        |  |
| 440 | Piston                        | Х    | Spare Part Kit / 5 pcs (25-61) or 7 pcs ( 81,101,121) |  |
| 452 | Ring Gear                     | 1    | No Spare Part                                         |  |
| 460 | <b>Tapered Roller Bearing</b> | 1    | No Spare Part                                         |  |
| 465 | <b>Retaining Ring</b>         | 1    | Seal Kit + Mounting Kit                               |  |
| 470 | Roller Bearing                | 1    | Spare Part Kit                                        |  |
| 473 | Inner Ring                    | 1    | Spare Part Kit                                        |  |
| 491 | Hex Socket Screw              | 4    | Spare Part Kit / M12*45 10.9                          |  |
| 980 | Suction Fitting               | 1    | See Product Catalog<br>MSG30-8200/UK                  |  |
| 982 | O-ring                        | 1    | Spare Part Kit /<br>O-ring 39.34*2.62 V80             |  |
|     |                               |      |                                                       |  |