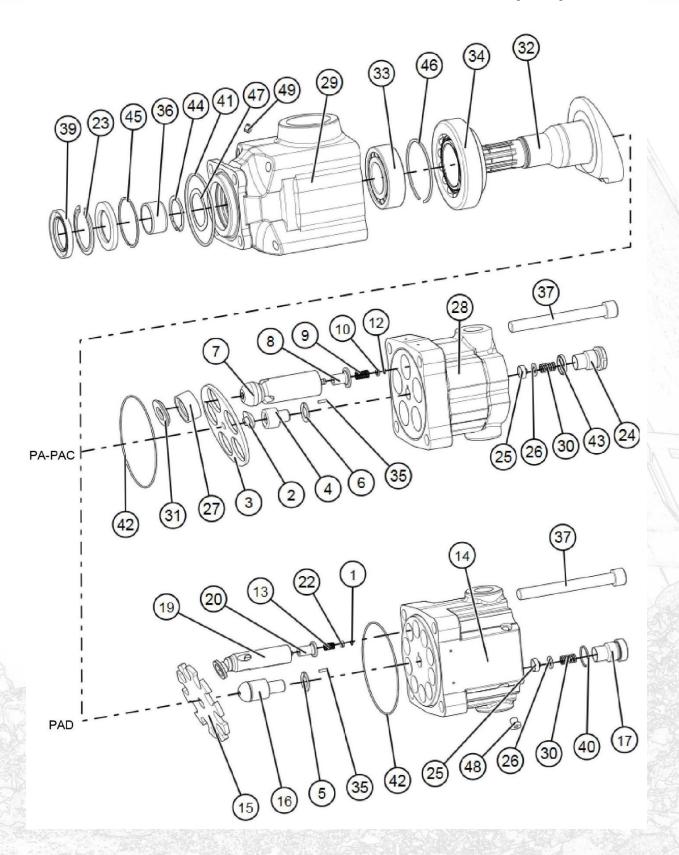

## **EXPLODED VIEW PA - PAC - PAD pumps:**

## **EV PAC series**

| Reg | Designation                         | Qty      |
|-----|-------------------------------------|----------|
| 1   | Jonc / Retainer ring                | 10       |
| 2   | Rotule / Ball joint                 | 1        |
| 3   | Plaque de rappel / Retainer plate   | 1        |
| 4   | Support rotule / Ball joint support | 1        |
| 5   | Rondelle / Washer                   | 1        |
| 6   | Rondelle / Washer                   | 1        |
| 7   | Piston                              | 3/5/6    |
| 8   | Clapet aspiration / Inlet poppet    | 3/5/6    |
| 9   | Ressort / Spring                    | 3/5/6    |
| 10  | Rondelle / Washer                   | 3/5/6    |
| 12  | Jonc / Retainer ring                | 3/5/6    |
| 13  | Ressort / Spring                    | 10       |
| 14  | Corps PAD / PAD body                | 1        |
| 15  | Plaque de rappel / Retainer plate   | 1        |
| 16  | Rotule / Ball joint                 | 1        |
| 17  | Bouchon clapet / Valve plug         | 10       |
| 19  | Piston PAD                          | 10       |
| 20  | Clapet aspiration / Inlet poppet    | 10       |
| 22  | Rondelle / Washer                   | 10       |
| 23  | Bague plastique / plastic retainer  | 1        |
| 24  | Bouchon clapet / Valve plug         | 3/5/6    |
| 25  | Clapet refoulement / Outlet poppet  | 3/5/6/10 |
| 26  | Rondelle / Washer                   | 3/5/6/10 |

| Bog | Designation                     | Otv      |
|-----|---------------------------------|----------|
| Reg | Designation                     | Qty      |
| 27  | Plot / Shoes                    | 3/5/6    |
| 28  | Corps / body                    | 1        |
| 29  | Carter avant / Front housing    | 1        |
| 30  | Ressort / Spring                | 3/5/6/10 |
| 31  | Semelle bronze/ Sliding shoes   | 3/5/6    |
| 32  | Arbre / Drive shaft             | 1        |
| 33  | Roulement / Bearing             | 1        |
| 34  | Roulement / Bearing             | 1        |
| 35  | Aiguille / Pin                  | 1        |
| 36  | Bague / Bushing                 | 1        |
| 37  | Vis / Screw                     | 4        |
| 39  | Joint d'arbre / Shaft seal      | 2        |
| 40  | Joint Aluminium / Aluminum seal | 10       |
| 41  | Joint carré / Square seal       | 1        |
| 42  | Joint torique / O-ring          | 1        |
| 43  | Joint torique / O-ring          | 3/5/6    |
| 44  | Circlips                        | 1        |
| 45  | Jonc / Retainer ring            | 1        |
| 46  | Jonc / Retainer ring            | 1        |
| 47  | Rondelle resort / Spring washer | 1        |
| 48  | Bouchon / Plug                  | 4        |
| 49  | Carstick                        | 1        |