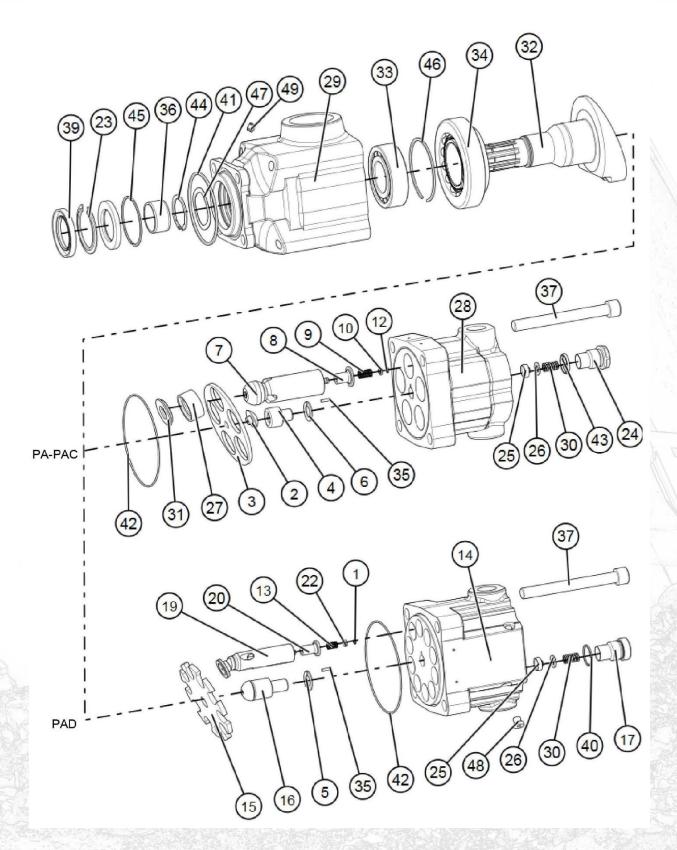

## **EXPLODED VIEW PA – PAC – PAD pumps:**

## **EV PA-PAC series**

| Reg | Designation                         | Qty      |
|-----|-------------------------------------|----------|
| 1   | Jonc / Retainer ring                | 10       |
| 2   | Rotule / Ball joint                 | 1        |
| 3   | Plaque de rappel / Retainer plate   | 1        |
| 4   | Support rotule / Ball joint support | 1        |
| 5   | Rondelle / Washer                   | 1        |
| 6   | Rondelle / Washer                   | 1        |
| 7   | Piston                              | 3/5/6    |
| 8   | Clapet aspiration / Inlet poppet    | 3/5/6    |
| 9   | Ressort / Spring                    | 3/5/6    |
| 10  | Rondelle / Washer                   | 3/5/6    |
| 12  | Jonc / Retainer ring                | 3/5/6    |
| 13  | Ressort / Spring                    | 10       |
| 14  | Corps PAD / PAD body                | 1        |
| 15  | Plaque de rappel / Retainer plate   | 1        |
| 16  | Rotule / Ball joint                 | 1        |
| 17  | Bouchon clapet / Valve plug         | 10       |
| 19  | Piston PAD                          | 10       |
| 20  | Clapet aspiration / Inlet poppet    | 10       |
| 22  | Rondelle / Washer                   | 10       |
| 23  | Bague plastique / plastic retainer  | 1        |
| 24  | Bouchon clapet / Valve plug         | 3/5/6    |
| 25  | Clapet refoulement / Outlet poppet  | 3/5/6/10 |
| 26  | Rondelle / Washer                   | 3/5/6/10 |

| Reg | Designation                     | Qty      |
|-----|---------------------------------|----------|
| 27  | Plot / Shoes                    | 3/5/6    |
| 28  | Corps / body                    | 1        |
| 29  | Carter avant / Front housing    | 1        |
| 30  | Ressort / Spring                | 3/5/6/10 |
| 31  | Semelle bronze/ Sliding shoes   | 3/5/6    |
| 32  | Arbre / Drive shaft             | 1        |
| 33  | Roulement / Bearing             | 1        |
| 34  | Roulement / Bearing             | 1        |
| 35  | Aiguille / Pin                  | 1        |
| 36  | Bague / Bushing                 | 1        |
| 37  | Vis / Screw                     | 4        |
| 39  | Joint d'arbre / Shaft seal      | 2        |
| 40  | Joint Aluminium / Aluminum seal | 10       |
| 41  | Joint carré / Square seal       | 1        |
| 42  | Joint torique / O-ring          | 1        |
| 43  | Joint torique / O-ring          | 3/5/6    |
| 44  | Circlips                        | 1        |
| 45  | Jonc / Retainer ring            | 1        |
| 46  | Jonc / Retainer ring            | 1        |
| 47  | Rondelle resort / Spring washer | 1        |
| 48  | Bouchon / Plug                  | 4        |
| 49  | Carstick                        | 1        |